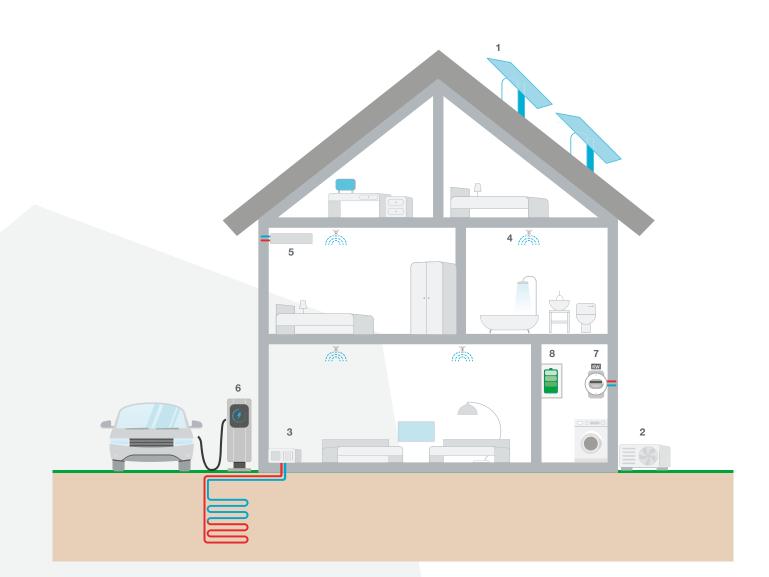

## MIDI cover for single home

- 1 Photovoltaic
- 2 Air source heat pump system
- 3 Ground source heat pump system
- 4 Traditional sprinkler systems\*
- 5 Mechanical ventilation heat recovery (MVHR) units
- 6 EV charging point
- 7 Energy meter
- 8 Power storage fuel cell

\*Traditional sprinkler system in accordance with BS 9251 - other fire suppression systems subject to approval

Note: Any information related to policy cover is provided as a guide and should be read in conjunction with the full policy documents.